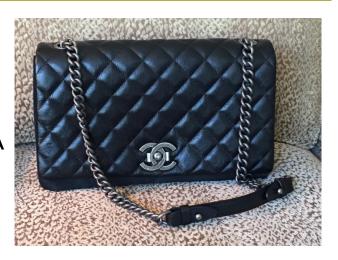

## Imagine! Exquisite CHANEL Handbag

Imagine carrying this beautiful CHANEL handbag. This French classic is a Diamond Quilted Chevre Shoulder Bag in Black. A stunning accessory for any wardrobe.

Imagine! St. Louis Blues Signed Paul Stastny Jersey