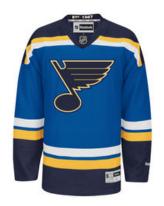

## Imagine! Exquisite CHANEL Handbag

Imagine carrying this beautiful CHANEL handbag. This French classic is a Diamond Quilted Chevre Shoulder Bag in Black. A stunning accessory for any wardrobe.

Imagine! St. Louis Blues Signed Paul Stastny Jersey

Perfect addition to any St. Louis sports fan's collection or a very special gift for your Blues fan.